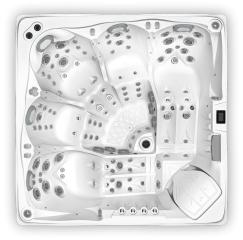

THE FUTURE OF HOT TUBS

MAUI 3 - Person • 86" x 65" x 35" 88 Jets • 4 Pumps

Retail: \$13,995 **SALE:** \$**9,995** 

BARBADOS 6 - Person • 84" x 84" x 37" 97 Jets • 4 Pumps Retail: \$15,995 SALE: \$10,995

**ST BARTS** 5 - Person • 79" x 79" x 32" 40 Jets • 1 3HP Pump

> Retail: \$10,995 SALE: \$7,995

MARTINIQUE 6 - Person • 91" x 91" x 37" 123 Jets • 5 Pumps Retail: \$16,995 SALE: \$11,995