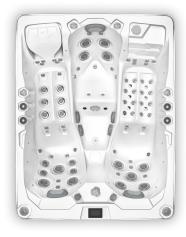

THE FUTURE OF HOT TUBS

MAUI 3 - Person • 86" x 65" x 35" 88 Jets • 4 Pumps

Retail: \$13,995 **SALE:** \$**9,995** 

BARBADOS 6 - Person • 84" x 84" x 37" 97 Jets • 4 Pumps Retail: \$15,995 SALE: \$10,995

**ST BARTS** 5 - Person • 79" x 79" x 32" 40 Jets • 1 3HP Pump

> Retail: \$10,995 SALE: \$7,995

MARTINIQUE 6 - Person • 91" x 91" x 37" 123 Jets • 5 Pumps Retail: \$16,995 SALE: \$11,995