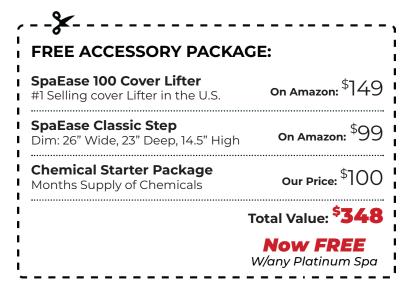

## Hot Tub Discounts Inventory Clearance Sale

Hot Tub Discounts Hot Tub Pricing.

We are a registered dealer and service agent of Platinum Spas

| MODEL     | SIZE         | JETS | RETAIL   | SALE PRICE |
|-----------|--------------|------|----------|------------|
| ROYAL     | 78 X 78 X 34 | 31   | \$11,599 | \$7,999    |
| REGAL     | 78 X 78 X 34 | 31   | \$11,599 | \$7,999    |
| AURORA P  | 60 X 84 X 34 | 31   | \$10,149 | \$6,999    |
| VIKING 2P | 72 - ROUND   | 20   | \$10,149 | \$4,999    |

Print this Page and Bring it with you to Our Showroom.