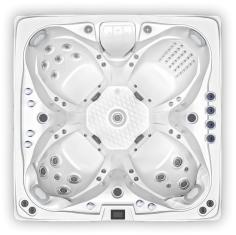

THE FUTURE OF HOT TUBS

MAUI 3 - Person • 86" x 65" x 35" 88 Jets • 4 Pumps

Retail: \$13,995 **SALE:** \$**9,995** 

BARBADOS 6 - Person • 84" x 84" x 37" 97 Jets • 4 Pumps Retail: \$15,995 SALE: \$10,995

**ST BARTS** 5 - Person • 79" x 79" x 32" 40 Jets • 1 3HP Pump

> Retail: \$10,995 SALE: \$7,995

MARTINIQUE 6 - Person • 91" x 91" x 37" 123 Jets • 5 Pumps Retail: \$16,995 SALE: \$11,995