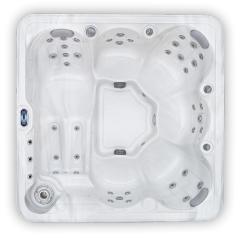

THE FUTURE OF HOT TUBS

MAUI 3 - Person • 86" x 65" x 35" 88 Jets • 4 Pumps

Retail: \$13,995 **SALE:** \$**9,995** 

BARBADOS 6 - Person • 84" x 84" x 37" 97 Jets • 4 Pumps Retail: \$15,995 SALE: \$10,995

**ST BARTS** 5 - Person • 79" x 79" x 32" 40 Jets • 1 3HP Pump

> Retail: \$10,995 SALE: \$7,995

MARTINIQUE 6 - Person • 91" x 91" x 37" 123 Jets • 5 Pumps Retail: \$16,995 SALE: \$11,995